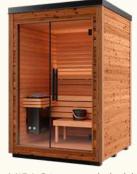

Mira model L in black cladding

# Mira

Little wonder

Sometimes simpler is better, and Mira's minimal, space-saving design has everything you need for a calming, enjoyable outdoor sauna without overcomplicating things.

Mira can be installed on terraces, balconies and smaller gardens, with the small, lightweight components enabling easy hoist-free assembly. The S and L size options, which can accommodate up to two and four users respectively, allow you to make the most of the available space in your outdoor area. There are also two colors available for the exterior cladding, with a stunning natural look and a sleek black finish to choose between.

Despite its carefully considered, practical design, this minimalist outdoor sauna doesn't compromise on style or comfort, with attractive LED lighting behind the backrest and a high-quality wood finish inside and out.