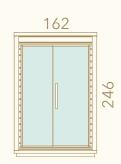

#### Two color options

Mira's exterior cladding comes in thermo-spruce with a choice of a natural or black finish.

#### Stylish design

Mira features an attractively painted and impregnated base frame along with thermo-aspen interior cladding and a large front clear glass.