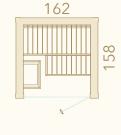

#### Two sizes available

The Mira outdoor sauna has a choice of two sizes; Mira S is designed to fit in the tightest of spaces while Mira L offers a little extra width for added comfort.

#### MIRA model L