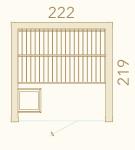

#### Two sizes available

The Mira outdoor sauna has a choice of two sizes; Mira S is designed to fit in the tightest of spaces while Mira L offers a little extra width for added comfort.