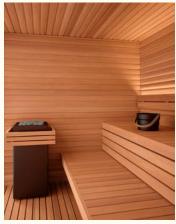

Despite its carefully considered, practical design, this minimalist outdoor sauna doesn't compromise on style or comfort, with attractive LED lighting behind the backrest and a high-quality wood finish inside and out.

#### Stylish design

Mira features an attractively painted and impregnated base frame along with thermo-aspen interior cladding and a large front clear glass.