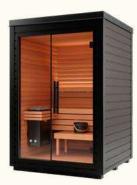

#### Two color options

Mira's exterior cladding comes in thermo-spruce with a choice of a natural or black finish.

#### MIRA model L

## **MIRA** model S

MIRA L in natural cladding

MIRA L in black cladding

MIRA S in natural cladding MIRA S in black cladding