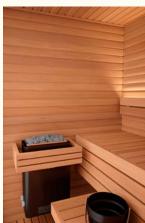

#### Stylish design

Mira features an attractively painted and impregnated base frame along with thermo-aspen interior cladding and a large front clear glass.

#### Suitable equipment

Helo Vienna heater with built in control or Auroom Mura D with UKU Glass controller for Mira S model and Auroom Core together with UKU Glass controller for Mira L model.