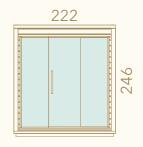

#### Two sizes available

The Mira outdoor sauna has a choice of two sizes; Mira S is designed to fit in the tightest of spaces while Mira L offers a little extra width for added comfort.