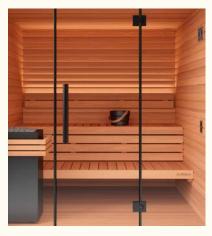

Despite its carefully considered, practical design, this minimalist outdoor sauna doesn't compromise on style or comfort, with attractive LED lighting behind the backrest and a high-quality wood finish inside and out.

auroomwellness.com

Interior LED lighting High-quality embedded LED

lighting behind the backrest

adds an extra-stylish touch to

the attractive Mira sauna.

Lightweight components

enable an easy hoist-free

Easy assembly