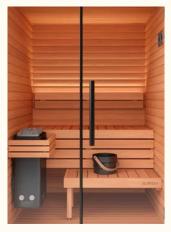

Mira model L in black cladding

Despite its carefully considered, practical design, this minimalist outdoor sauna doesn't compromise on style or comfort, with attractive LED lighting behind the backrest and a high-quality wood finish inside and out.

auroomwellness.com

Interior LED lighting High-quality embedded LED

lighting behind the backrest

adds an extra-stylish touch to

the attractive Mira sauna.

Lightweight components

enable an easy hoist-free

Easy assembly