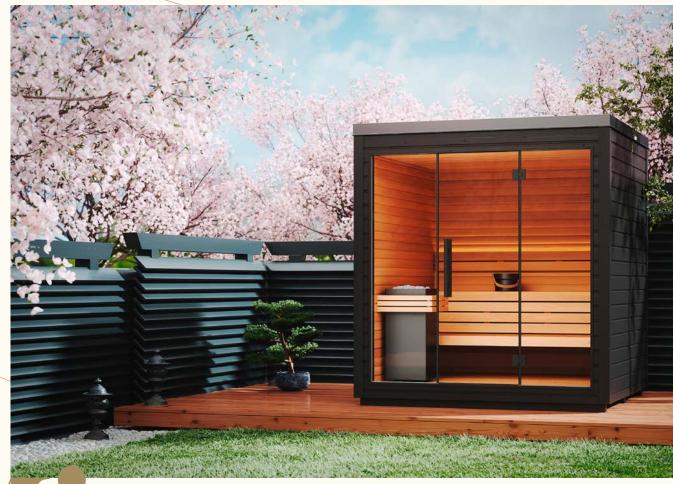

Mira model L in black cladding

# Mira

Little wonder

Sometimes simpler is better, and Mira's minimal, space-saving design has everything you need for a calming, enjoyable outdoor sauna without overcomplicating things.

Mira can be installed on terraces, balconies and smaller gardens, with the small, lightweight components enabling easy hoist-free assembly. The S and L size options, which can accommodate up to two and four users respectively, allow you to make the most of the available space in your outdoor area. There are also two colors available for the exterior cladding, with a stunning natural look and a sleek black finish to choose between.

Despite its carefully considered, practical design, this minimalist outdoor sauna doesn't compromise on style or comfort, with attractive LED lighting behind the backrest and a high-quality wood finish inside and out.

auroomwellness.com

Interior LED lighting High-quality embedded LED

lighting behind the backrest

adds an extra-stylish touch to

the attractive Mira sauna.

Lightweight components

enable an easy hoist-free

Easy assembly